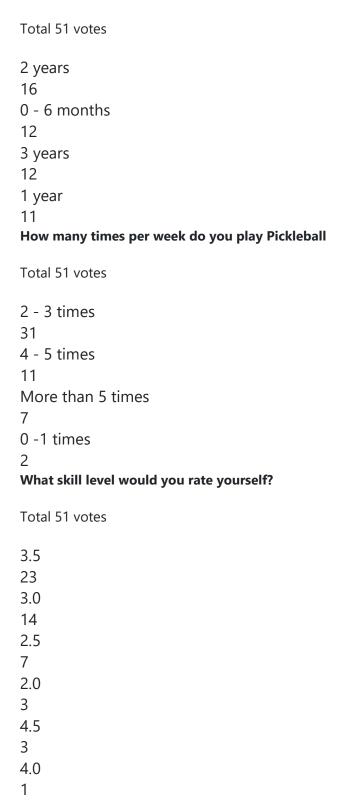

## **January 2024 - Pueblo County Pickleball Association Member Survey**

## How long have you been a Member



| 5.0<br>0<br>How important is it to you to improve your Pickleball skills?                                                                                                                                                                                                                                                                         |
|---------------------------------------------------------------------------------------------------------------------------------------------------------------------------------------------------------------------------------------------------------------------------------------------------------------------------------------------------|
| Total 51 votes